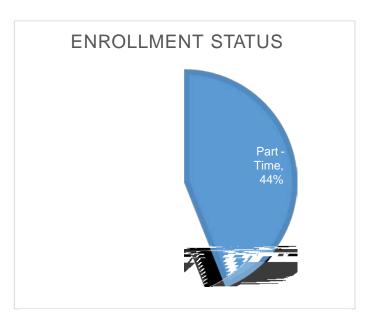

### HEADCOUNT ENROLLMENT

1,682



**Female** 

46% Male

#### **RACE OF STUDENTS**

| BLACK           | .20% |
|-----------------|------|
| WHITE           | .76% |
| 2 OR MORE RACES | 1%   |
| OTHER/UNKNOWN   | 2%   |











# Percentage of Students ReceivingFinancial Aid

74%

## Title IV Financial Aid



#### Athletic Aid

Baseball

- •19 Scholarship Awards
- Average Scholarship \$4,301
- Total Scholarship Awards\$81,728

Golf

- 8 Scholarship Awards
- Average Scholarship Award\$3,777
- Total Scholarship Awards\$30,214

Softball

- •21 Scholarship Awards
- Average Scholarship Award\$2,952
- Total Scholarship Awards\$61,989

Womens Tennis

- 5 Scholarship Awards
- Average Scholarship Award\$3,450
- Total Scholarship Awards\$17,247

Athletic Managers

- •5 Scholarship Awards
- Average Scholarship Award\$2,489
- Total Scholarship Awards\$9,954

| Title IV<br>Aid                                   | # of<br>Awards | Average<br>Award |
|---------------------------------------------------|----------------