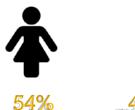

### HEADCOUNT ENROLLMENT

1,682



**Female** 

46% Male

#### **RACE OF STUDENTS**

| BLACK           | .20% |
|-----------------|------|
| WHITE           | .76% |
| 2 OR MORE RACES | 1%   |
| OTHER/UNKNOWN   | 2%   |











# Percentage of Students ReceivingFinancial Aid

74%

## Title IV Financial Aid



#### Athletic Aid

Baseball

- •19 Scholarship Awards
- Average Scholarship \$4,301
- Total Scholarship Awards\$81,728

Golf

- 8 Scholarship Awards
- Average Scholarship Award\$3,777
- Total Scholarship Awards\$30,214

Softball

- •21 Scholarship Awards
- Average Scholarship Award\$2,952
- Total Scholarship Awards\$61,989

Womens Tennis

- 5 Scholarship Awards
- Average Scholarship Award\$3,450
- Total Scholarship Awards\$17,247

Athletic Managers

- •5 Scholarship Awards
- Average Scholarship Award\$2,489
- Tota